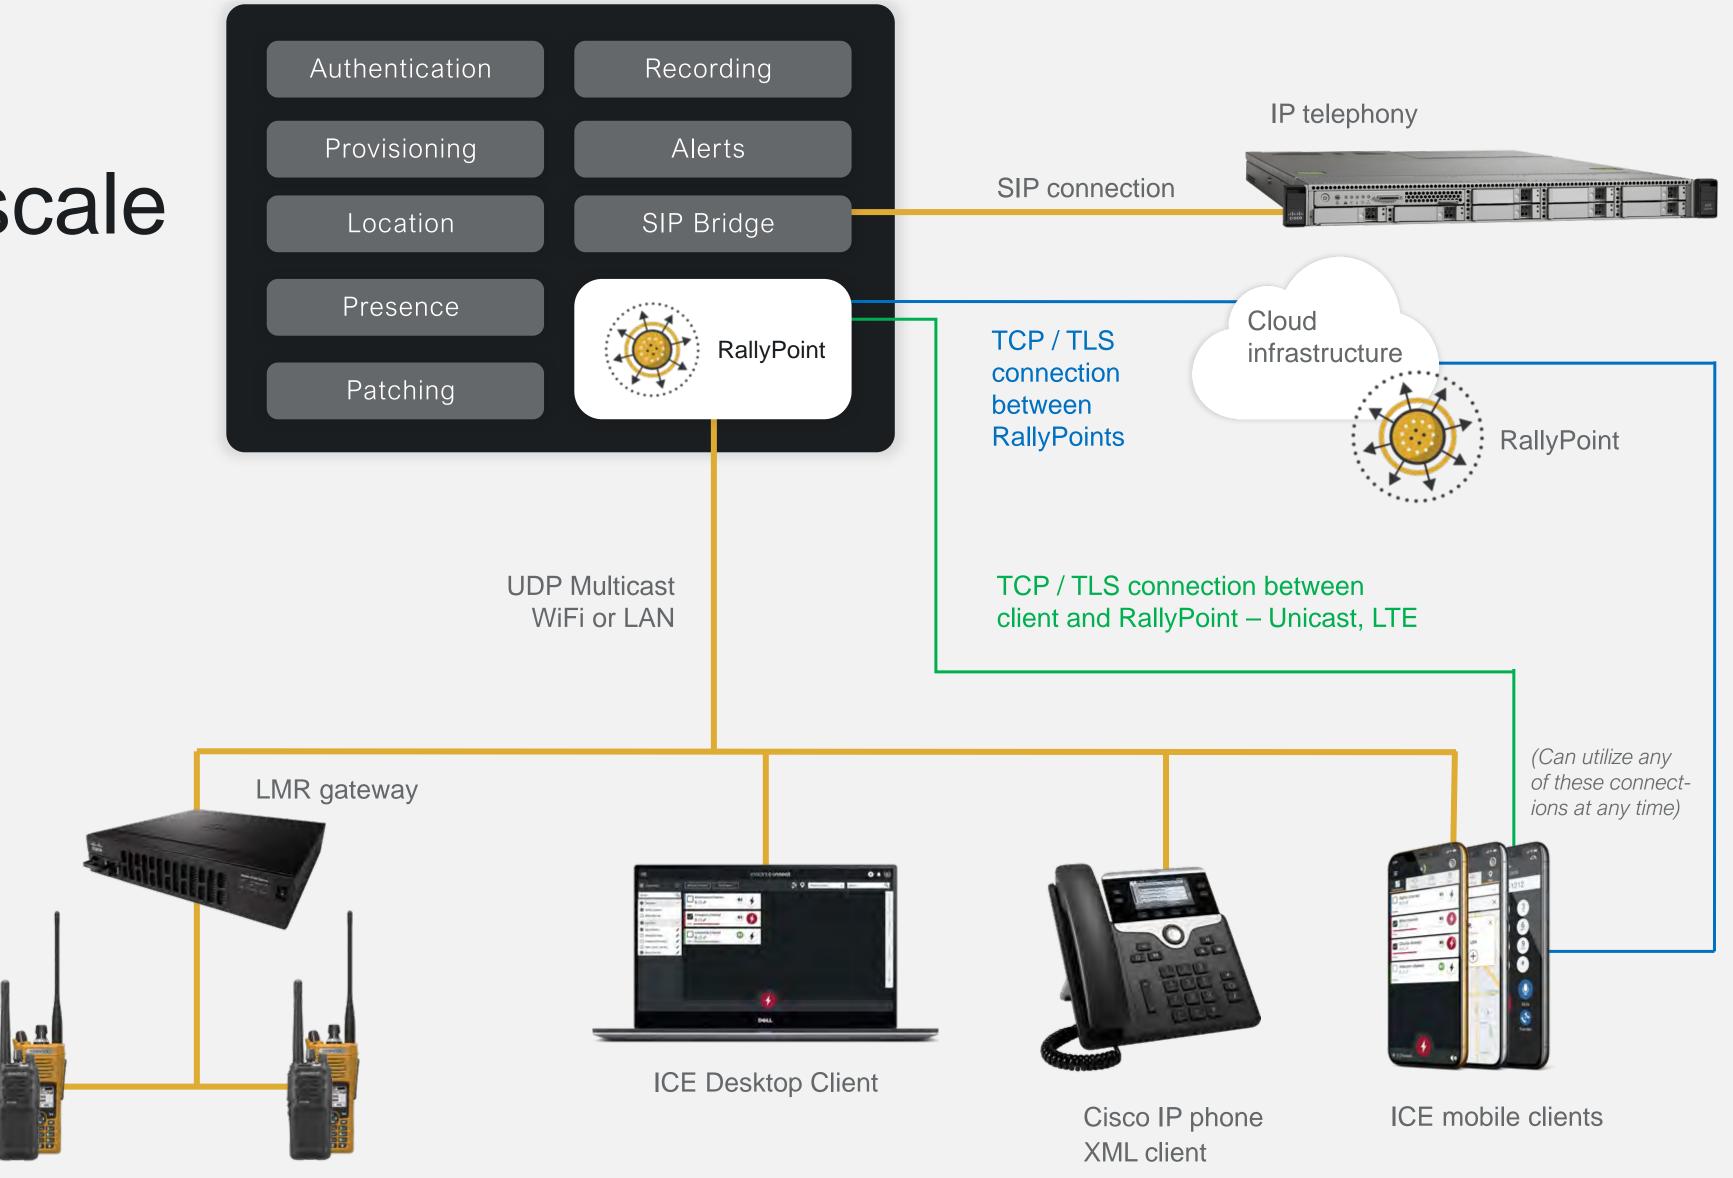

#### Instant Connect Enterprise<sup>™</sup> (ICE) Core Platform

### Enterprise-scale

Everything the frontline needs.

Enterprise deployment options::

**On-Prem** 

Cloud

Hybrid – Cloud/On-Prem

σ σ  $\triangleleft$  $\odot$ 0 () $\sim$ 0  $\sim$  $\odot$ 