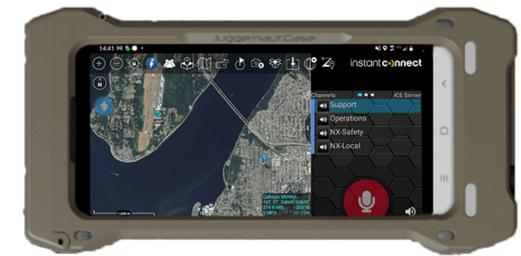

### Smart geofences

- Combines location tracking with workflow automation
- Automatically creates multi-user talk groups when soldiers enter/exit GPSbased virtual boundaries
- Can be any shape or size, be it a city block or entire seaport