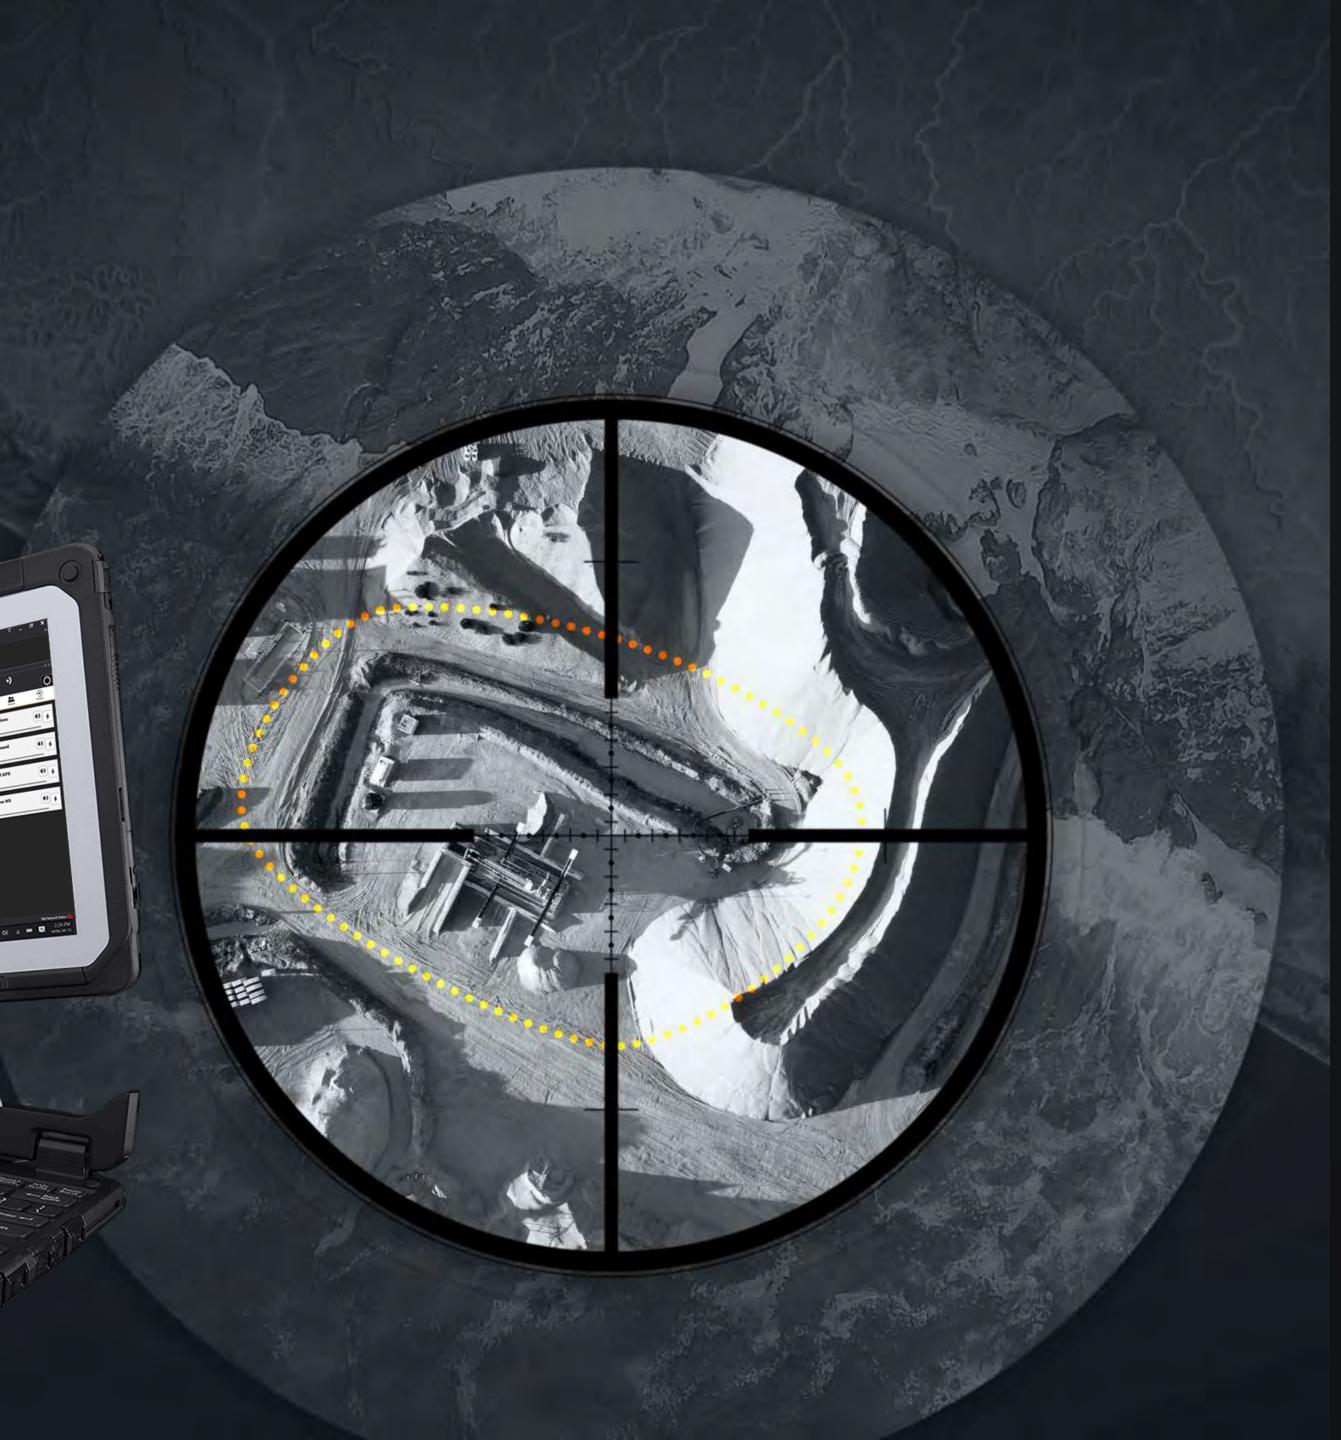

### Smart geofences

- Combines location tracking with workflow automation
- Automatically creates multi-user talk groups when soldiers enter/exit GPSbased virtual boundaries
- Can be any shape or size, be it a city block or entire seaport