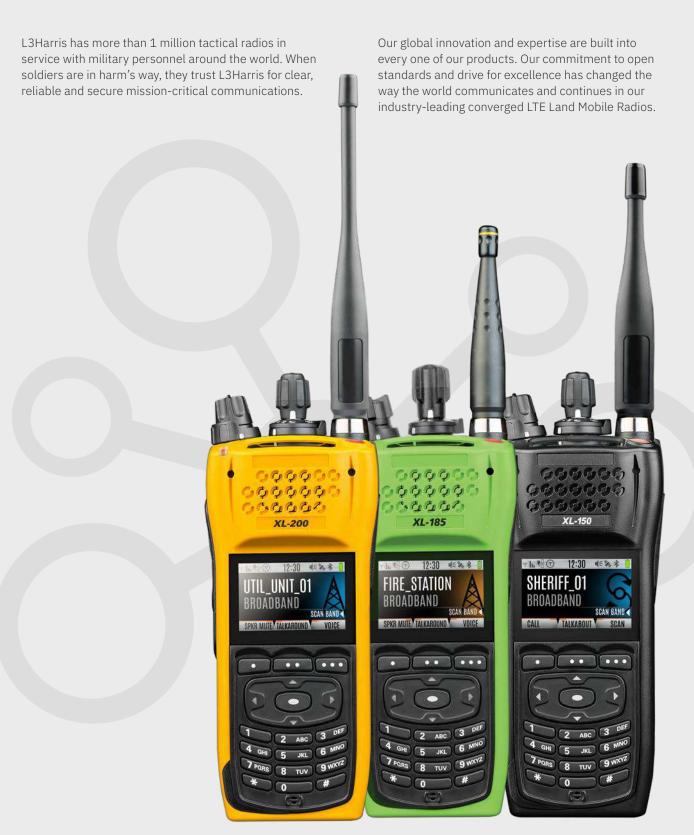

# THE XL FAMILY OF PORTABLES BOASTS INDUSTRY-LEADING CAPABILITIES, REGARDLESS OF WHICH DEVICE YOU CHOOSE.

#### XL-200P WITH LTE

The XL-200P is a P25 multiband Land Mobile Radio with optional LTE module. Designed for anyone who needs to communicate with multiple agencies or across multiple bands, the XL-200P delivers mission-critical connectivity.

#### XL-185P WITH LTE

The XL-185P is a single-band Land Mobile Radio with optional LTE module. This premium portable delivers a powerful set of XL capabilities—making it the best value in its class.

#### XL-150P WITH LTE

The XL-150P is the first Land Mobile Radio (LMR) in its class with built-in LTE option, Wi-Fi®, Bluetooth® and GPS. This single-band, highly-affordable solution provides First Responders with advanced connectivity in a ruggedized, easy-to-use form factor.