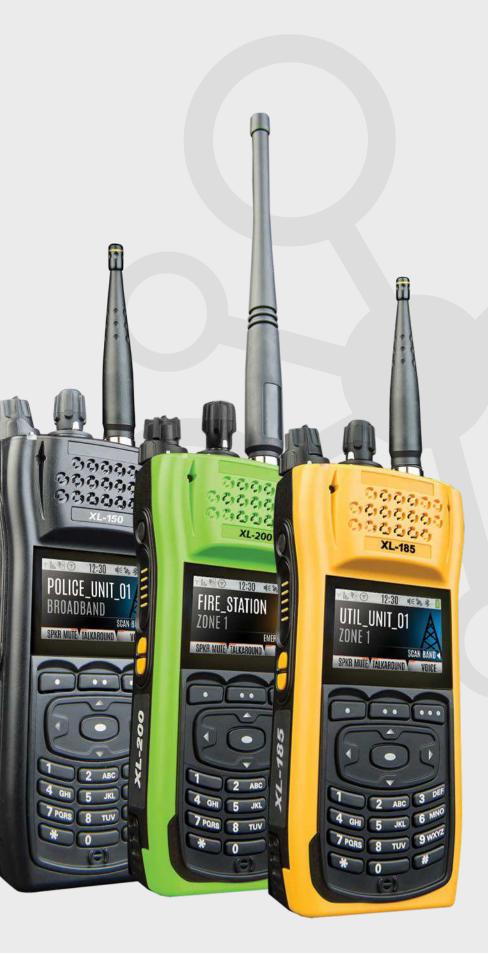

# THE XL FAMILY OF PORTABLES BOASTS INDUSTRY-LEADING CAPABILITIES, REGARDLESS OF WHICH DEVICE YOU CHOOSE.

#### XL-200P WITH LTE

The XL-200P is a P25 multiband Land Mobile Radio with optional LTE module. Designed for anyone who needs to communicate with multiple agencies or across multiple bands, the XL-200P delivers mission-critical connectivity.

#### XL-185P WITH LTE

The XL-185P is a single-band Land Mobile Radio with optional LTE module. This premium portable delivers a powerful set of XL capabilities—making it the best value in its class.

#### XL-150P WITH LTE

The XL-150P is the first Land Mobile Radio (LMR) in its class with built-in LTE option, Wi-Fi®, Bluetooth® and GPS. This single-band, highly-affordable solution provides First Responders with advanced connectivity in a ruggedized, easy-to-use form factor.