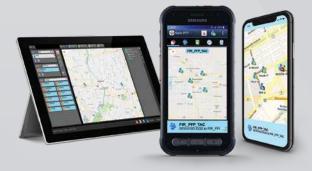

### BeOn®—THE INDUSTRY'S MOST ADVANCED P25 PUSH-TO-TALK APPLICATION

L3Harris BeOn extends the range of your XL portable beyond regional network coverage and integrates into the VIDA Core for additional connectivity across multiple networks. BeOn provides PTT capabilities anywhere in the world over Wi-Fi and LTE, real-time location status and mapping from a smartphone, tablet, PC or integrated within the XL portable.