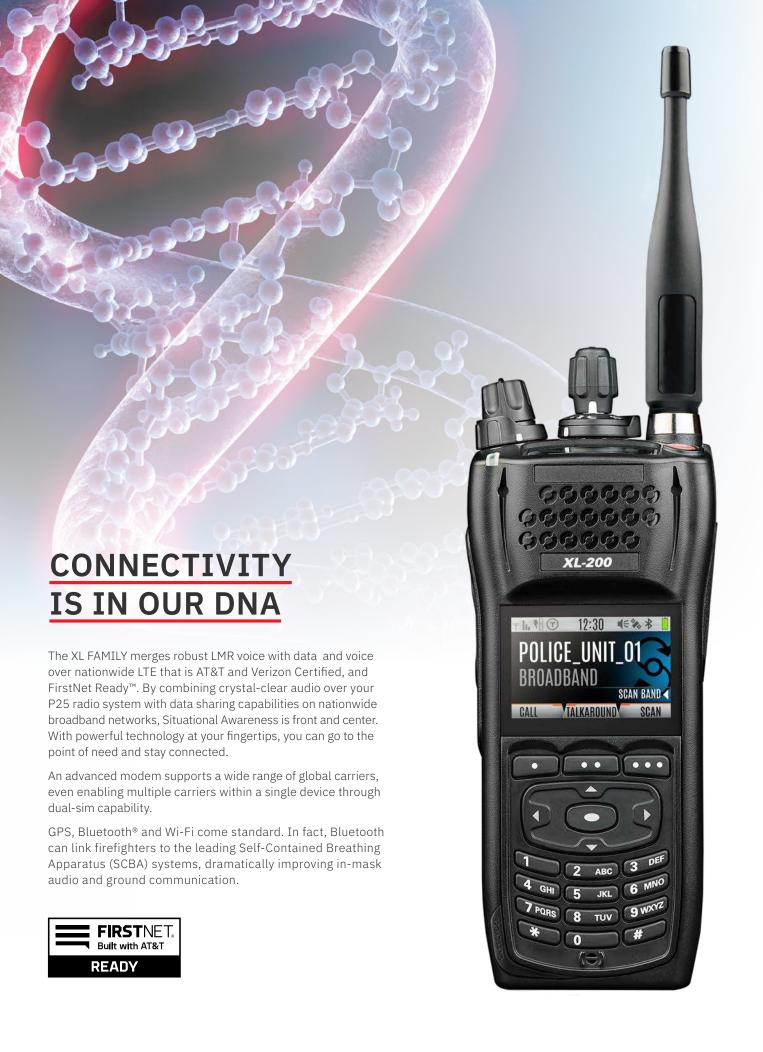

#### XL-200P WITH LTE

The XL-200P is a P25 multiband Land Mobile Radio with optional LTE module. Designed for anyone who needs to communicate with multiple agencies or across multiple bands, the XL-200P delivers mission-critical connectivity.

#### **ENHANCED SAFETY**

Enhance user safety with Situational Awareness features, including Man Down, which alerts dispatch when the radio detects unusual tilt or inactivity, and P25 standard Tier 2 GPS location services.

#### BE LTE-READY, OUT OF THE BOX

Get the option of having the SIM card already installed and ready for activation.